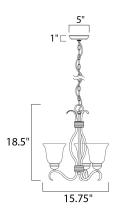

## **MEASUREMENTS**

**DIMENSION** : 15.75" L x 15.75" W x 18.5" H

MAX OAH : 55.25" OAH HANGING WEIGHT : 7.1 lb