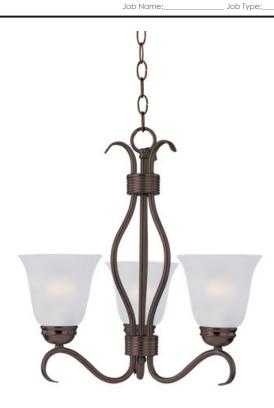

## **PRODUCT DESCRIPTION**

Contemporary collection with sweeping arms and clean lines. Offered in Ice glass and Satin Nickel finish or Wilshire glass and Oil Rubbed Bronze finish.